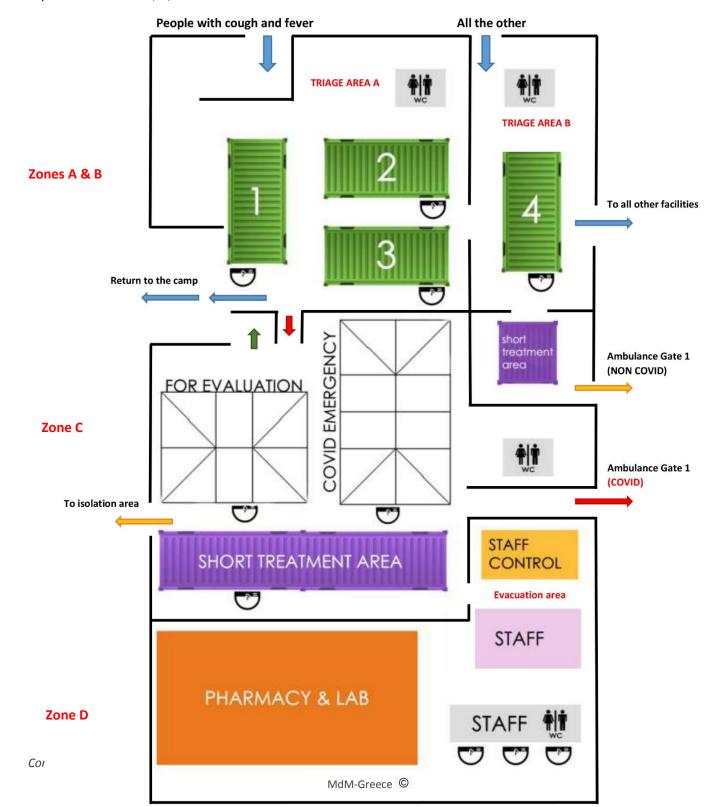

#### MdM-Greece proposal

MdM Greece field team on Lesvos was asked to contribute to COVID-19 prevention and response plan for Moria RIC, via their expertise, knowledge of the context and experience regarding COVID-19. In this aspect, the following floor plan represents a realistic procedure based approach, in order to ensure minimum working standards as per MdM SOP's, and also in order to prepare the best response approach and process of cases.

Based on WHO, ECDC and EODY recommendations and SPHERE standards, MdM Greece is proposing the establishment of the following structure (design 1). Spaces 1 & 2 can also be tents. The areas in total are separated in Zones A, B, C and D.

#### **DELEGATION HELLENIQUE**

In order for the proposed plan to be effective and realistic, all relevant actors should acquire a specific role in the process, always under the approval and guidance notes of EODY. MdM proposal is based on emergency and proactive response in the current situation regarding C19 outbreak, but also taking into account the sustainability of the whole plan for the future. The plan includes graphical representation of the suggested flow of cases to receive screening, triage, assistance and in certain cases healthcare services to treat the virus. Under this scope the following conditions are to be established. It is important to note that all COVID-19 health activities should be restricted in a specific designated area, in order to prevent possible spread of the virus in other areas in RIC.

The triage procedure is described in arrows where the intake takes place. The cases are screened and then characterized as green (no covid19 case / safe) and red (covid19 case / risk). In Triage Area A people with symptoms receive screening and are allocated in the three containers represented as 1, 2 & 3 above. If patients are classified as green/ safe case, then they use a specific exit point and return to the camp site. If patients are classified as red / risk case proceed to Evaluation and C19 Emergency Zone. In Triage Area B people without obvious symptoms receive screening in container 4 after the possibility of COVID-19 infection is excluded, the health visitors inform the cases of the relevant prevention and protection measures that need to be applied, as well as guidelines regarding other medical conditions. The cases are then forwarded to any other facility within Moria RIC. If people show symptoms of any other type of illness that requires emergency response (not relevant to C19), such as serious chronic illness, heart conditions, heart attack, ect. They proceed to the Short Treatment Area, where they receive clinical treatment until the arrival of an ambulance (at Ambulance Gate 1 for NON C19 cases). Protection measures for prevention of virus spread are also applied in Triage Area B. If a possible case is identified, is guided to the relevant area, according to the procedure in place.

#### **DELEGATION HELLENIQUE**

In **Evaluation and C19 Emergency Zone**, people are separated depending on the types and seriousness of their symptoms. If they have light symptoms they proceed to an isolation area (to be specified) and remain in quarantine for 14 days, as per EODY guidelines. If they have stronger symptoms, they proceed to C19 Emergency container, where they remain and receive clinical treatment, if required. If such cases are identified, then they need to be separated according to how serious each case is, therefore a **Short Term Treatment Area** is also foreseen, until a C19 special ambulance arrives to transfer them to the appropriate medical facility on the island (at Ambulance Gate 2 for COVID cases).

The lower part of the plan shows the required secondary spaces for the staff and additional services. In the **Staff Control area**, all staff arriving at work gets checked and then proceeds in the **STAFF rooms** where they put on the protective gear in order to start triage. In this area personal lockers should exist in order for staff to leave their personal belongings and clothes. After they finish their shifts, they return to **STAFF rooms**, where is a separate room within the container they proceed in changing clothes and disposing of the contaminated clothing and protective gear. Next to **STAFF rooms** are the WASH facilities for staff.

The Pharmacy and Laboratory area will contain the medicines, pharmaceuticals, some medical equipment and medical consumables. Moreover, it is foreseen that this area may also include a laboratory in order to process the samples taken from the potentially positive cases to be tested.

The proposed plan is sustainable also for future usage, as the **Evaluation and C19 Emergency Zone** can be shorted out to include up to 25 clinical beds. Moreover, the **Short Term Treatment Area** can include doctors of different specialties (pediatrician, gynecologist, ect.) and also mid-wives. The **Pharmacy and Laboratory area** can include some medical equipment, such as x-ray machines, ultra sound devices, ect, in order to better assist the residents of the camp site.