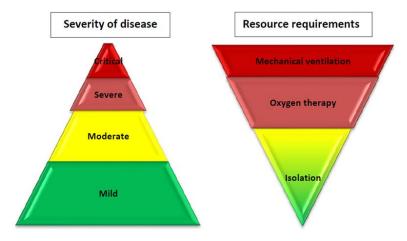

**Triage:** Acuity-based triage is the standard method of sorting patients in the medical setting. This is used as the basis for identifying patients who require immediate medical intervention, patients who can safely wait, or patients who may need to be transported to a specific facility based upon their condition. A standard, validated tool should be used to assess for severity of patients and designation to the appropriate part of the facility or the health care system (such as the Integrated Interagency Triage Tool).

The triage procedure is described in arrows where the intake takes place. The cases are screened and then characterized as green (no covid19 case / safe) and red (covid19 case / risk). In Triage Area A people with symptoms receive screening and are allocated in the three containers represented as 1, 2 & 3 above. If patients are classified as green/ safe case, then they use a specific exit point and return to the camp site. If patients are classified as red / risk case proceed to Evaluation and C19 Emergency Zone. In Triage Area B people without obvious symptoms receive screening in container 4 after the possibility of COVID-19 infection is excluded, the health visitors inform the cases of the relevant prevention and protection measures that need to be applied, as well as guidelines regarding other medical conditions. The cases are then forwarded to any other facility within Moria RIC. If people show symptoms of any other type of illness that requires emergency response (not relevant to C19), such as serious chronic illness, heart conditions, heart attack, ect. They proceed to the Short Treatment Area, where they receive clinical treatment until the arrival of an ambulance (at Ambulance Gate 1 for NON C19 cases). Protection measures for prevention of virus spread are also applied in Triage Area B. If a possible case is identified, is guided to the relevant area, according to the procedure in place.